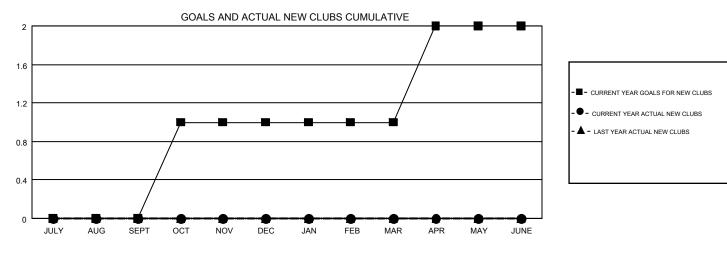

## LOCATION: OKLAHOMA

GMT: OPEN

| Clubs                 |               |           |               | Members               |                           |                         |                                                    |  |
|-----------------------|---------------|-----------|---------------|-----------------------|---------------------------|-------------------------|----------------------------------------------------|--|
| RESULTS FOR 2019-2020 |               |           |               | RESULTS FOR 2019-2020 |                           |                         |                                                    |  |
| QUARTER               | NEW CLUB GOAL | NEW CLUBS | DROPPED CLUBS | QUARTER               | MEMBER GROWTH NET<br>GOAL | MEMBER GROWTH<br>ACTUAL | DROPPED<br>MEMBERS ACTUAL<br>(including transfers) |  |
| JULY/AUG/SEPT         | 0             | 0         | 3             | JULY/AUG/SEPT         | 10                        | 117                     | 108                                                |  |
| OCT/NOV/DEC           | 1             | 0         | 0             | OCT/NOV/DEC           | 15                        | 32                      | 30                                                 |  |
| JAN/FEB/MAR           | 0             | 0         | 0             | JAN/FEB/MAR           | 15                        | 0                       | 0                                                  |  |
| APR/MAY/JUNE          | 1             | 0         | 0             | APR/MAY/JUNE          | 20                        | 0                       | 0                                                  |  |