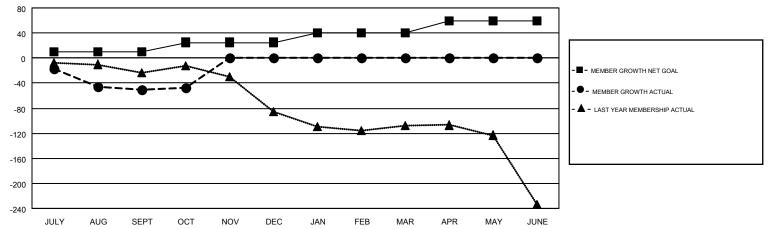

## LOCATION: OKLAHOMA

GMT: OPEN

| Clubs                 |               |           |               | Members               |                           |                         |                                                    |  |
|-----------------------|---------------|-----------|---------------|-----------------------|---------------------------|-------------------------|----------------------------------------------------|--|
| RESULTS FOR 2019-2020 |               |           |               | RESULTS FOR 2019-2020 |                           |                         |                                                    |  |
| QUARTER               | NEW CLUB GOAL | NEW CLUBS | DROPPED CLUBS | QUARTER               | MEMBER GROWTH NET<br>GOAL | MEMBER GROWTH<br>ACTUAL | DROPPED<br>MEMBERS ACTUAL<br>(including transfers) |  |
| JULY/AUG/SEPT         | 0             | 0         | 3             | JULY/AUG/SEPT         | 10                        | 117                     | 108                                                |  |
| OCT/NOV/DEC           | 1             | 0         | 0             | OCT/NOV/DEC           | 15                        | 32                      | 30                                                 |  |
| JAN/FEB/MAR           | 0             | 0         | 0             | JAN/FEB/MAR           | 15                        | 0                       | 0                                                  |  |
| APR/MAY/JUNE          | 1             | 0         | 0             | APR/MAY/JUNE          | 20                        | 0                       | 0                                                  |  |